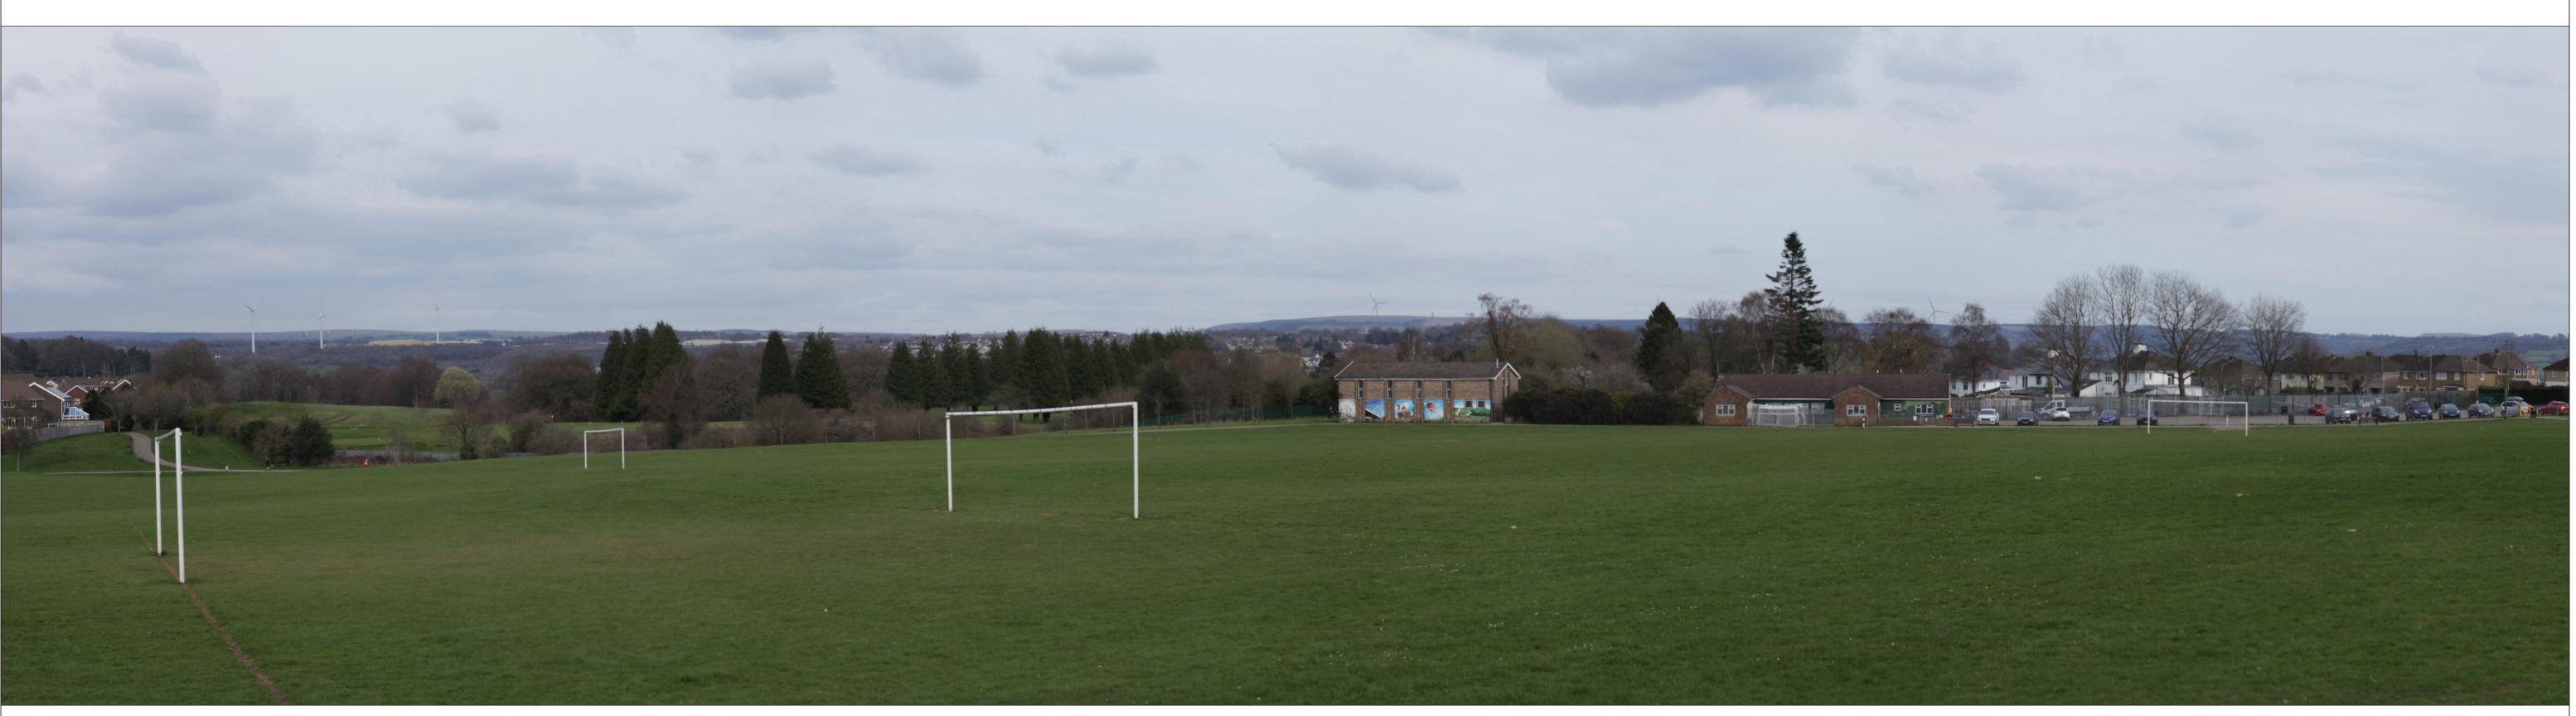

Extent of central 50mm frame used to construct panorama

Extent of 53.5° planar panorama

3

| OS reference:      | E316 737, N197 951 | Horizontal field of view:   | 90º (cylindrical projection) | Camera:        | Canon EOS 5D Mk2           | Client | Trecelyn W |
|--------------------|--------------------|-----------------------------|------------------------------|----------------|----------------------------|--------|------------|
| Eye level:         | 222.5m AOD         | Principal distance:         | 522mm                        | Lens:          | 50mm (Canon EF 50mm f/1.8) |        | Landscape  |
| Direction of view: | 97°                | Paper size:                 | 841mm x 297mm (half A1)      | Camera height: | 1.5m AGL                   |        |            |
| Nearest turbine:   | 6,443m             | Correct printed image size: | 820 x 130mm                  | Date and time: | 05/03/2021 13:37           |        |            |
|                    |                    |                             |                              |                |                            |        |            |

View flat at a comfortable arm's length

Figure 6.26b Viewpoint 8: Cefn Fforest / Blackwood Show Fields

| East View                                                                          |          |
|------------------------------------------------------------------------------------|----------|
|                                                                                    |          |
|                                                                                    |          |
|                                                                                    |          |
|                                                                                    |          |
|                                                                                    |          |
|                                                                                    |          |
|                                                                                    |          |
|                                                                                    |          |
|                                                                                    |          |
|                                                                                    |          |
|                                                                                    |          |
|                                                                                    |          |
| Pen-y-Fan Industrial Estate @ 3,440m                                               |          |
|                                                                                    |          |
| Mynydd Llanhilleth @ 7,188m                                                        | ,        |
|                                                                                    |          |
|                                                                                    |          |
|                                                                                    |          |
|                                                                                    |          |
|                                                                                    | GARA 1-1 |
|                                                                                    |          |
|                                                                                    | f        |
|                                                                                    | / /      |
|                                                                                    |          |
|                                                                                    |          |
|                                                                                    |          |
|                                                                                    |          |
|                                                                                    |          |
|                                                                                    |          |
|                                                                                    |          |
|                                                                                    |          |
|                                                                                    |          |
|                                                                                    |          |
|                                                                                    |          |
|                                                                                    |          |
|                                                                                    |          |
|                                                                                    |          |
|                                                                                    |          |
| Wireline drawing                                                                   |          |
|                                                                                    |          |
|                                                                                    |          |
| Wind Farm Key: 🛧 Trecelyn Wind Farm 🛧 Existing 🛧 Consented 🕂 Application 🧄 Scoping |          |

Trecelyn Wind Farm Landscape and Visual Impact Assessment Figure 6.26c Viewpoint 8: Cefn Fforest / Blackwood Show Fields

View flat at a comfortable arm's length

| South View                                                  |                            |
|-------------------------------------------------------------|----------------------------|
|                                                             |                            |
|                                                             |                            |
|                                                             |                            |
|                                                             |                            |
|                                                             |                            |
|                                                             |                            |
|                                                             |                            |
|                                                             |                            |
|                                                             |                            |
|                                                             |                            |
|                                                             |                            |
|                                                             |                            |
|                                                             |                            |
|                                                             |                            |
|                                                             |                            |
|                                                             |                            |
|                                                             |                            |
|                                                             |                            |
|                                                             |                            |
|                                                             |                            |
|                                                             |                            |
|                                                             |                            |
|                                                             |                            |
|                                                             | Bryn Ysgawen Farm @ 5,609m |
|                                                             |                            |
|                                                             | Tyle Crwth @ 6,294m        |
|                                                             |                            |
|                                                             |                            |
|                                                             |                            |
|                                                             |                            |
|                                                             |                            |
|                                                             |                            |
|                                                             |                            |
|                                                             |                            |
|                                                             |                            |
|                                                             |                            |
|                                                             |                            |
|                                                             |                            |
|                                                             |                            |
|                                                             |                            |
|                                                             |                            |
|                                                             |                            |
|                                                             |                            |
|                                                             |                            |
|                                                             |                            |
|                                                             |                            |
|                                                             |                            |
|                                                             |                            |
|                                                             |                            |
|                                                             |                            |
|                                                             |                            |
|                                                             |                            |
|                                                             |                            |
|                                                             |                            |
|                                                             |                            |
|                                                             |                            |
|                                                             |                            |
|                                                             |                            |
|                                                             |                            |
|                                                             |                            |
|                                                             |                            |
|                                                             |                            |
|                                                             |                            |
|                                                             |                            |
|                                                             |                            |
|                                                             |                            |
|                                                             |                            |
|                                                             |                            |
|                                                             |                            |
|                                                             |                            |
|                                                             |                            |
| Vireline drawing                                            |                            |
| Vireline drawing                                            |                            |
| Wireline drawing                                            |                            |
| Wireline drawing                                            | CS reference: Ege tere:    |
| Wireline drawing     Wind Farm Key:      Trecelyn Wind Farm |                            |

| Nearest turbine:   | 6,443m             | Correct printed image size: | 820 x 130mm                  | Date and time: | 05/03/2021 13:37           |        |            |
|--------------------|--------------------|-----------------------------|------------------------------|----------------|----------------------------|--------|------------|
| Direction of view: | 97°                | Paper size:                 | 841mm x 297mm (half A1)      | Camera height: | 1.5m AGL                   |        |            |
| Eye level:         | 222.5m AOD         | Principal distance:         | 522mm                        | Lens:          | 50mm (Canon EF 50mm f/1.8) |        | Landscape  |
| OS reference:      | E316 737, N197 951 | Horizontal field of view:   | 90° (cylindrical projection) | Camera:        | Canon EOS 5D Mk2           | Client | Trecelyn W |

Teyn Hywel @ 6,136m

View flat at a comfortable arm's length

Figure 6.26d Viewpoint 8: Cefn Fforest / Blackwood Show Fields

| West View                                                                          |  |
|------------------------------------------------------------------------------------|--|
|                                                                                    |  |
|                                                                                    |  |
|                                                                                    |  |
|                                                                                    |  |
|                                                                                    |  |
|                                                                                    |  |
|                                                                                    |  |
|                                                                                    |  |
|                                                                                    |  |
|                                                                                    |  |
|                                                                                    |  |
|                                                                                    |  |
|                                                                                    |  |
|                                                                                    |  |
|                                                                                    |  |
|                                                                                    |  |
|                                                                                    |  |
|                                                                                    |  |
| Mynydd Y Glyn @ 15,214m Llwyncelyn Farm @ 14,164m                                  |  |
|                                                                                    |  |
|                                                                                    |  |
|                                                                                    |  |
|                                                                                    |  |
|                                                                                    |  |
|                                                                                    |  |
|                                                                                    |  |
|                                                                                    |  |
|                                                                                    |  |
|                                                                                    |  |
|                                                                                    |  |
|                                                                                    |  |
|                                                                                    |  |
|                                                                                    |  |
|                                                                                    |  |
|                                                                                    |  |
|                                                                                    |  |
|                                                                                    |  |
|                                                                                    |  |
|                                                                                    |  |
|                                                                                    |  |
|                                                                                    |  |
|                                                                                    |  |
|                                                                                    |  |
|                                                                                    |  |
|                                                                                    |  |
|                                                                                    |  |
|                                                                                    |  |
| Wireline drowing                                                                   |  |
| Wireline drawing                                                                   |  |
|                                                                                    |  |
|                                                                                    |  |
| Wind Farm Key: 🔸 Trecelyn Wind Farm 🛧 Existing 🤸 Consented 🤸 Application 🕂 Scoping |  |

View flat at a comfortable arm's length

| lorth View                                                               |                         |
|--------------------------------------------------------------------------|-------------------------|
|                                                                          |                         |
|                                                                          |                         |
|                                                                          |                         |
|                                                                          |                         |
|                                                                          |                         |
|                                                                          |                         |
|                                                                          |                         |
|                                                                          |                         |
|                                                                          |                         |
|                                                                          |                         |
|                                                                          |                         |
|                                                                          |                         |
|                                                                          |                         |
|                                                                          |                         |
|                                                                          |                         |
|                                                                          |                         |
|                                                                          |                         |
| Pen March_@ 14,709m                                                      | Gelli-wen Farm @ 5,257m |
|                                                                          |                         |
|                                                                          |                         |
|                                                                          |                         |
|                                                                          |                         |
|                                                                          |                         |
|                                                                          |                         |
|                                                                          |                         |
|                                                                          |                         |
|                                                                          |                         |
|                                                                          | $\wedge$                |
|                                                                          |                         |
|                                                                          |                         |
|                                                                          |                         |
|                                                                          |                         |
|                                                                          |                         |
|                                                                          |                         |
|                                                                          |                         |
|                                                                          |                         |
|                                                                          |                         |
|                                                                          |                         |
|                                                                          |                         |
|                                                                          |                         |
|                                                                          |                         |
|                                                                          |                         |
|                                                                          |                         |
|                                                                          |                         |
|                                                                          |                         |
|                                                                          |                         |
|                                                                          |                         |
|                                                                          |                         |
|                                                                          |                         |
|                                                                          |                         |
|                                                                          |                         |
|                                                                          |                         |
|                                                                          |                         |
|                                                                          |                         |
|                                                                          |                         |
|                                                                          |                         |
|                                                                          |                         |
|                                                                          |                         |
|                                                                          |                         |
|                                                                          |                         |
| rolino drawing                                                           |                         |
| reline drawing                                                           |                         |
|                                                                          |                         |
|                                                                          |                         |
|                                                                          |                         |
| /ind Farm Key: 🔸 Trecelyn Wind Farm 🛧 Existing 🛧 Consented 🕂 Application |                         |
| The consented Application Application                                    | ocoping                 |

Cruglwyn\_@ 7,488m

Manmoel @ 8,082m

Pen-y-Fan Ganol <u>Farm</u> @ 4,843m

Mynydd Carn-y-C

| Direction of view:<br>Nearest turbine: | 97°<br>6,443m      | Paper size:<br>Correct printed image size: | 841mm x 297mm (half A1)<br>820 x 130mm | Camera height:<br>Date and time: | 1.5m AGL<br>05/03/2021 13:37 |        |              |
|----------------------------------------|--------------------|--------------------------------------------|----------------------------------------|----------------------------------|------------------------------|--------|--------------|
| Eye level:                             | 222.5m AOD         | Principal distance:                        | 522mm                                  | Lens:                            | 50mm (Canon EF 50mm f/1.8)   |        | Landscape    |
| OS reference:                          | E316 737, N197 951 | Horizontal field of view:                  | 90° (cylindrical projection)           | Camera:                          | Canon EOS 5D Mk2             | Client | Trecelyn Wir |

| 1                               |                                               |         |                                         |            |
|---------------------------------|-----------------------------------------------|---------|-----------------------------------------|------------|
|                                 |                                               |         | Oakdale Business Park @                 | 0 3.015m   |
| Cefn @ 6,102m                   |                                               |         | <b>_</b>                                |            |
|                                 | Abertillery @ 9,                              | 775m    |                                         |            |
|                                 |                                               |         |                                         |            |
|                                 |                                               |         |                                         |            |
|                                 |                                               |         |                                         |            |
|                                 |                                               |         | -                                       | -          |
|                                 |                                               |         |                                         |            |
|                                 |                                               |         |                                         |            |
|                                 |                                               |         |                                         |            |
|                                 |                                               |         |                                         |            |
|                                 |                                               |         |                                         |            |
|                                 |                                               |         |                                         |            |
|                                 |                                               |         |                                         |            |
|                                 |                                               |         |                                         |            |
|                                 |                                               |         |                                         |            |
|                                 |                                               |         |                                         |            |
|                                 |                                               |         |                                         |            |
|                                 |                                               |         |                                         |            |
|                                 |                                               |         |                                         |            |
|                                 |                                               |         |                                         |            |
|                                 |                                               |         |                                         |            |
|                                 |                                               |         |                                         |            |
|                                 |                                               |         |                                         |            |
|                                 |                                               |         |                                         |            |
|                                 |                                               |         |                                         |            |
|                                 |                                               |         |                                         |            |
|                                 |                                               |         |                                         |            |
|                                 |                                               |         |                                         |            |
|                                 |                                               |         |                                         |            |
|                                 |                                               |         |                                         |            |
|                                 |                                               | Vie     | ew flat at a comfortable ar             | m's length |
| Wind Farm                       | Figure 6.26f                                  |         |                                         |            |
| pe and Visual Impact Assessment | Viewpoint 8: Cefn Fforest / Bl<br>Show Fields | ackwood | • • • • • • • • • • • • • • • • • • • • | 50         |
|                                 | SHOW FIGUS                                    | Oc      | tober 2023                              |            |

Trecelyn Wind Farm Landscape and Visual Impact Assessment Figure 6.26g Viewpoint 8: Cefn Fforest / Blackwood Show Fields

Direction of view:

Nearest turbine:

97°

5.443m

Principal distance:

Paper size:

841mm x 297mm (half A1)

Camera height:

Date and time

1.5m AGL

05/03/2021 13:37

Trecelyn Wind Farm Landscape and Visual Impact Assessment Figure 6.26h Viewpoint 8: Cefn Fforest / Blackwood Show Fields

View flat at a comfortable arm's lengt

Photomontage

| OS reference:<br>Eye level:<br>Direction of view: | E316 737, N197 951<br>222.5m AOD<br>97° | Horizontal field of view:<br>Principal distance: | 90° (cylindrical projection)<br>522mm<br>841mm x 297mm (half A1) | Camera:<br>Lens:<br>Camera height: | Canon EOS 5D Mk2<br>50mm (Canon EF 50mm f/1.8) | Client | Trecelyn V<br>Landscape |
|---------------------------------------------------|-----------------------------------------|--------------------------------------------------|------------------------------------------------------------------|------------------------------------|------------------------------------------------|--------|-------------------------|
| Nearest turbine:                                  | 6,443m                                  | Paper size:<br>Correct printed image size:       | 84 mm x 29/mm (nan AT)<br>820 x 260mm                            | Date and time:                     | 1.5m AGL<br>05/03/2021 13:37                   |        |                         |

View flat at a comfortable arm's length

Wind Farm upe and Visual Impact Assessment

Figure 6.26i Viewpoint 8: Cefn Fforest / Blackwood Show Fields