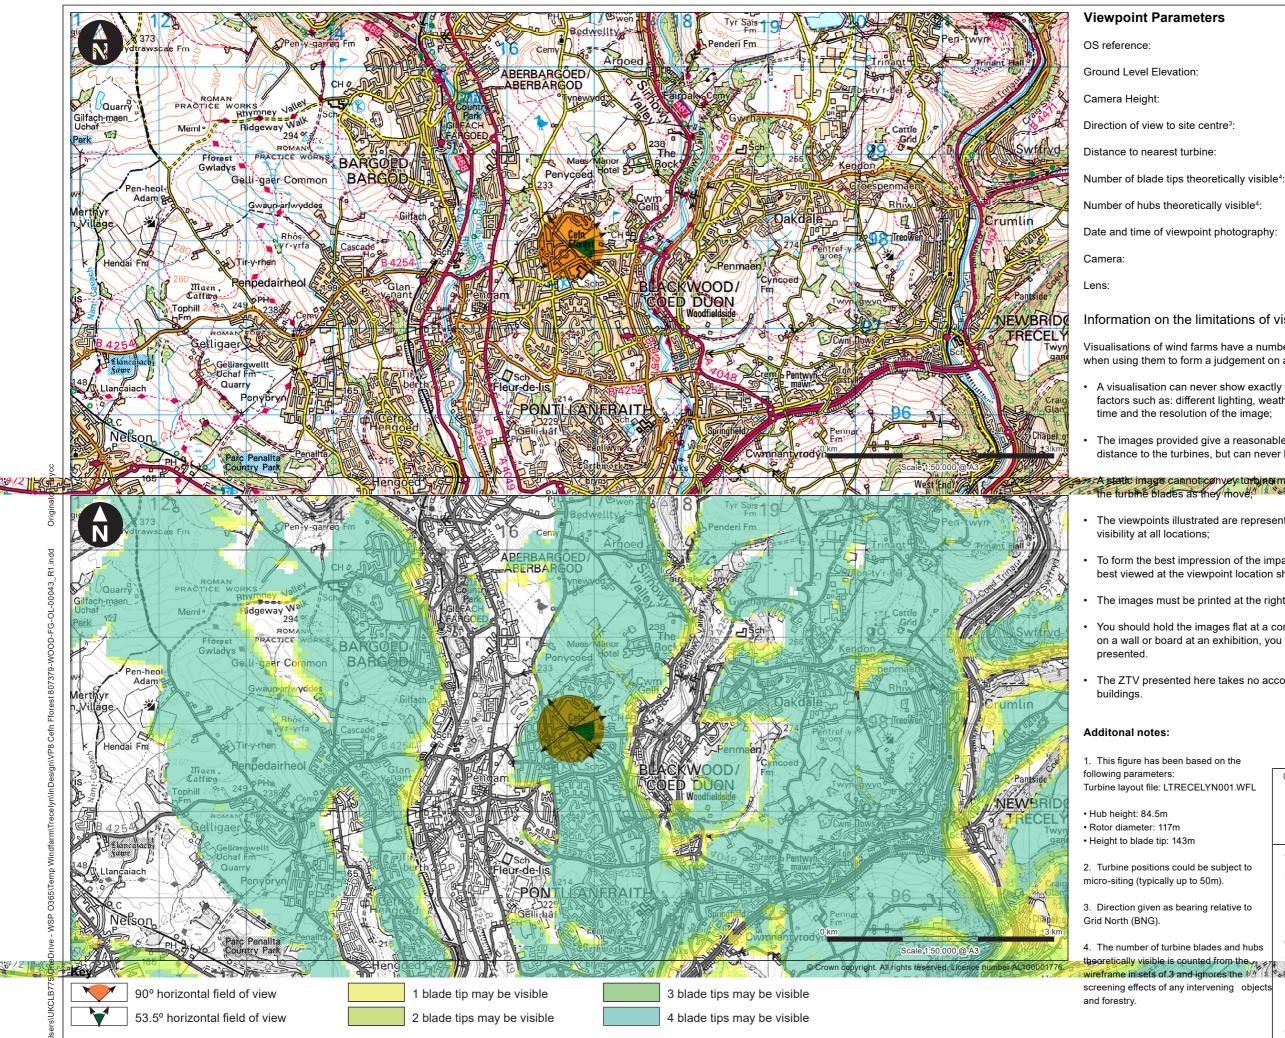

The ZTV presented here takes no account of the screening effects of vegetation or

| adow |
|------|
|      |
|      |
|      |

| Baseline photograph                                      |                                          |
|----------------------------------------------------------|------------------------------------------|
|                                                          | en e |
| Wireline drawing     Wind Farm Key:   Trecelyn Wind Farm |                                          |