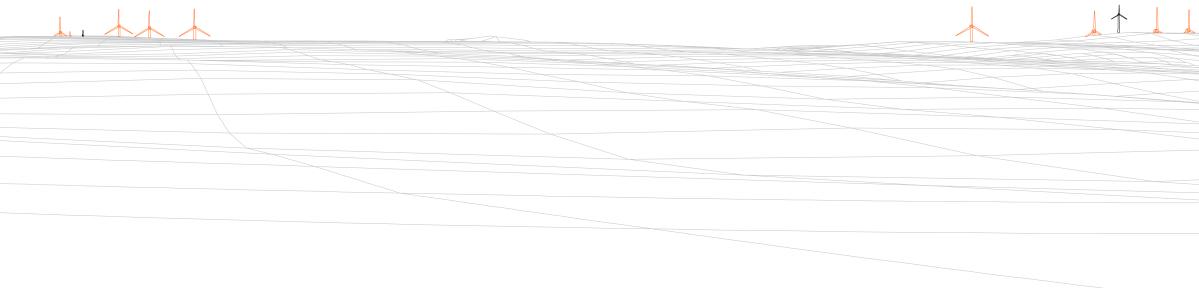

Extent of central 50mm frame used to construct panorama

Extent of 53.5° planar panorama

3

| OS reference:      | E316 737, N197 951 | Horizontal field of view:   | 90º (cylindrical projection) | Camera:        | Canon EOS 5D Mk2           | Client | Trecelyn W |
|--------------------|--------------------|-----------------------------|------------------------------|----------------|----------------------------|--------|------------|
| Eye level:         | 222.5m AOD         | Principal distance:         | 522mm                        | Lens:          | 50mm (Canon EF 50mm f/1.8) |        | Landscape  |
| Direction of view: | 97°                | Paper size:                 | 841mm x 297mm (half A1)      | Camera height: | 1.5m AGL                   |        |            |
| Nearest turbine:   | 6,443m             | Correct printed image size: | 820 x 130mm                  | Date and time: | 05/03/2021 13:37           |        |            |
|                    |                    |                             |                              |                |                            |        |            |

| Nearest turbine:   | 6,443m             | Correct printed image size: | 820 x 130mm                  | Date and time: | 05/03/2021 13:37           |        |            |
|--------------------|--------------------|-----------------------------|------------------------------|----------------|----------------------------|--------|------------|
| Direction of view: | 97°                | Paper size:                 | 841mm x 297mm (half A1)      | Camera height: | 1.5m AGL                   |        |            |
| Eye level:         | 222.5m AOD         | Principal distance:         | 522mm                        | Lens:          | 50mm (Canon EF 50mm f/1.8) |        | Landscape  |
| OS reference:      | E316 737, N197 951 | Horizontal field of view:   | 90° (cylindrical projection) | Camera:        | Canon EOS 5D Mk2           | Client | Trecelyn W |