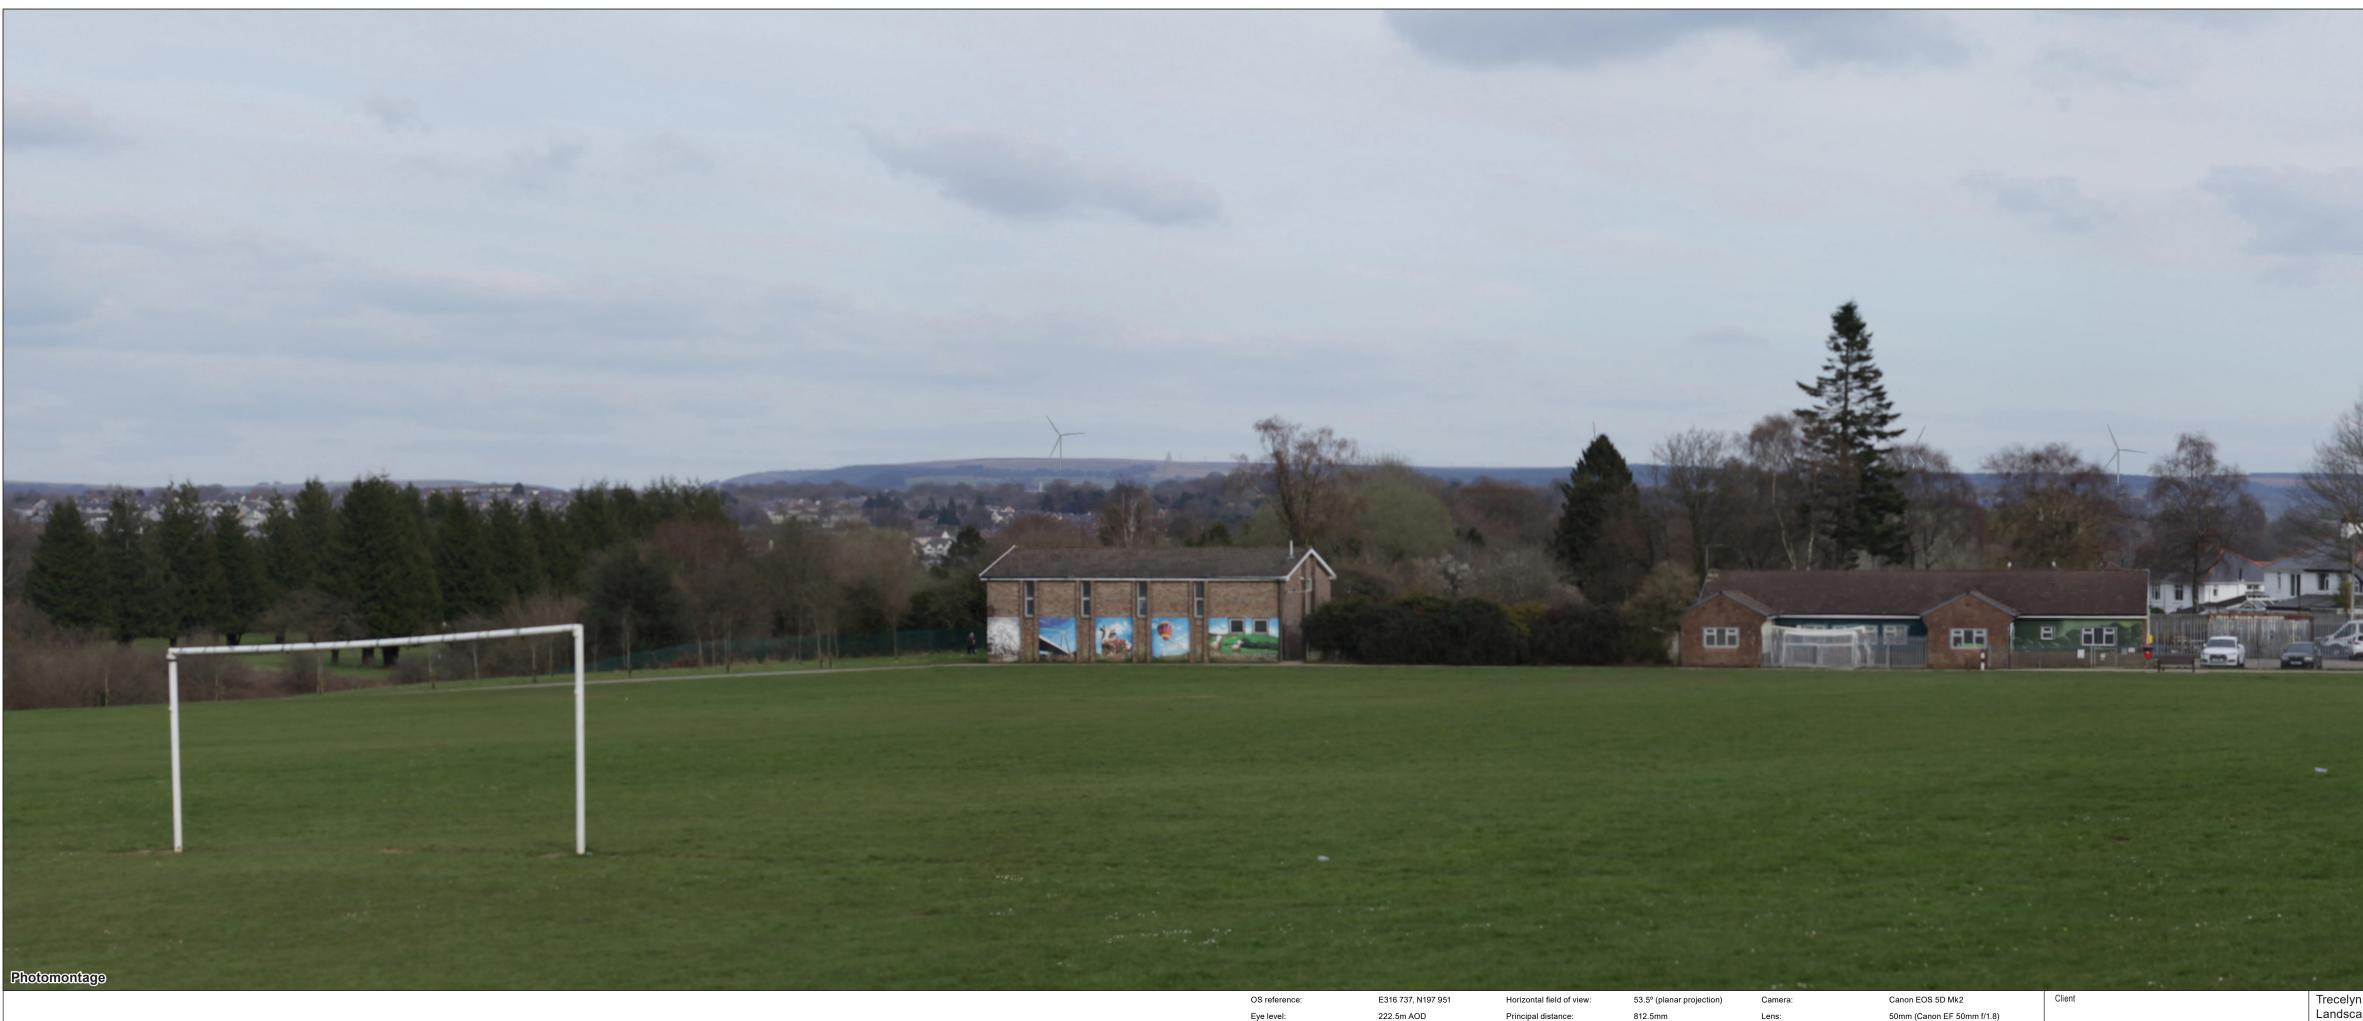

Photomontage

| OS reference:<br>Eye level:<br>Direction of view: | E316 737, N197 951<br>222.5m AOD<br>97° | Horizontal field of view:<br>Principal distance: | 90° (cylindrical projection)<br>522mm<br>841mm x 297mm (half A1) | Camera:<br>Lens:<br>Camera height: | Canon EOS 5D Mk2<br>50mm (Canon EF 50mm f/1.8) | Client | Trecelyn V<br>Landscape |
|---------------------------------------------------|-----------------------------------------|--------------------------------------------------|------------------------------------------------------------------|------------------------------------|------------------------------------------------|--------|-------------------------|
| Nearest turbine:                                  | 6,443m                                  | Paper size:<br>Correct printed image size:       | 84 mm x 29/mm (nan AT)<br>820 x 260mm                            | Date and time:                     | 1.5m AGL<br>05/03/2021 13:37                   |        |                         |