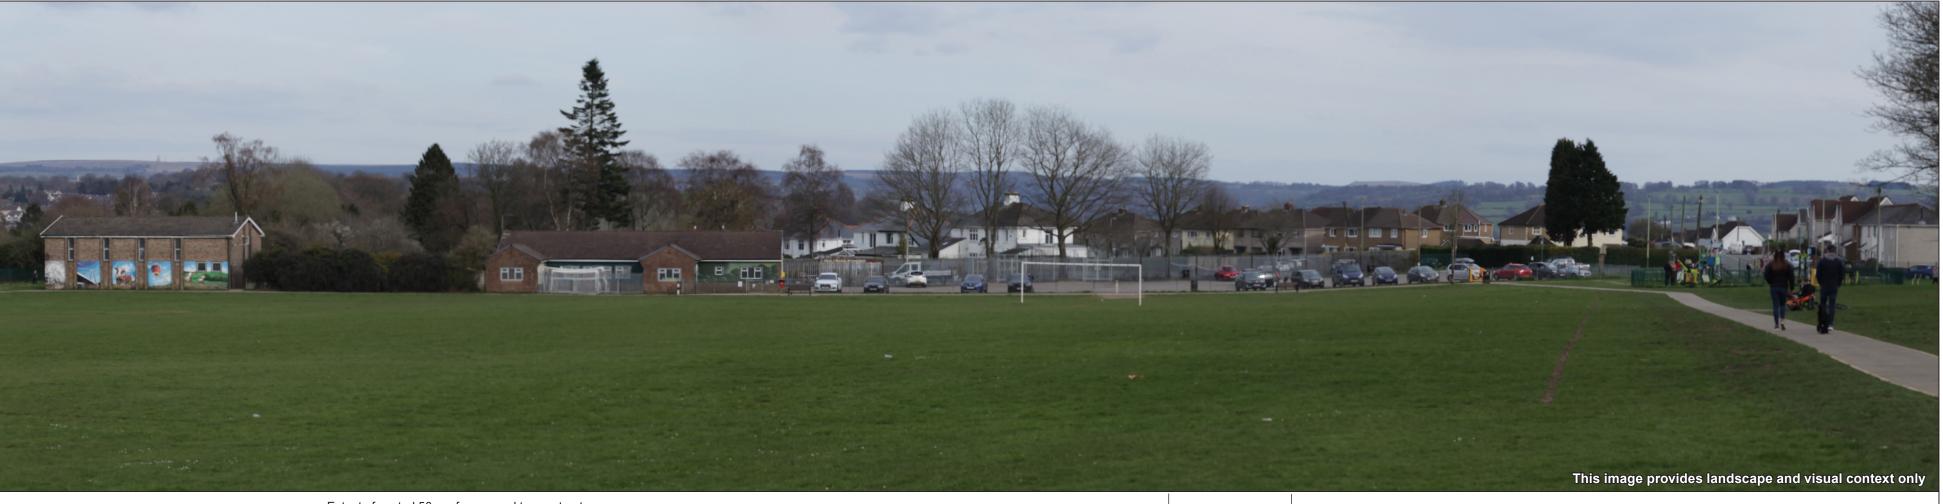

View flat at a comfortable arm's length

Figure 6.26b Viewpoint 8: Cefn Fforest / Blackwood Show Fields

| East View                                                                          |          |
|------------------------------------------------------------------------------------|----------|
|                                                                                    |          |
|                                                                                    |          |
|                                                                                    |          |
|                                                                                    |          |
|                                                                                    |          |
|                                                                                    |          |
|                                                                                    |          |
|                                                                                    |          |
|                                                                                    |          |
|                                                                                    |          |
|                                                                                    |          |
|                                                                                    |          |
| Pen-y-Fan Industrial Estate @ 3,440m                                               |          |
|                                                                                    |          |
| Mynydd Llanhilleth @ 7,188m                                                        | ,        |
|                                                                                    |          |
|                                                                                    |          |
|                                                                                    |          |
|                                                                                    |          |
|                                                                                    | GARA 1-1 |
|                                                                                    |          |
|                                                                                    | f        |
|                                                                                    | / /      |
|                                                                                    |          |
|                                                                                    |          |
|                                                                                    |          |
|                                                                                    |          |
|                                                                                    |          |
|                                                                                    |          |
|                                                                                    |          |
|                                                                                    |          |
|                                                                                    |          |
|                                                                                    |          |
|                                                                                    |          |
|                                                                                    |          |
|                                                                                    |          |
|                                                                                    |          |
|                                                                                    |          |
| Wireline drawing                                                                   |          |
|                                                                                    |          |
|                                                                                    |          |
| Wind Farm Key: 🛧 Trecelyn Wind Farm 🛧 Existing 🛧 Consented 🕂 Application 🧄 Scoping |          |