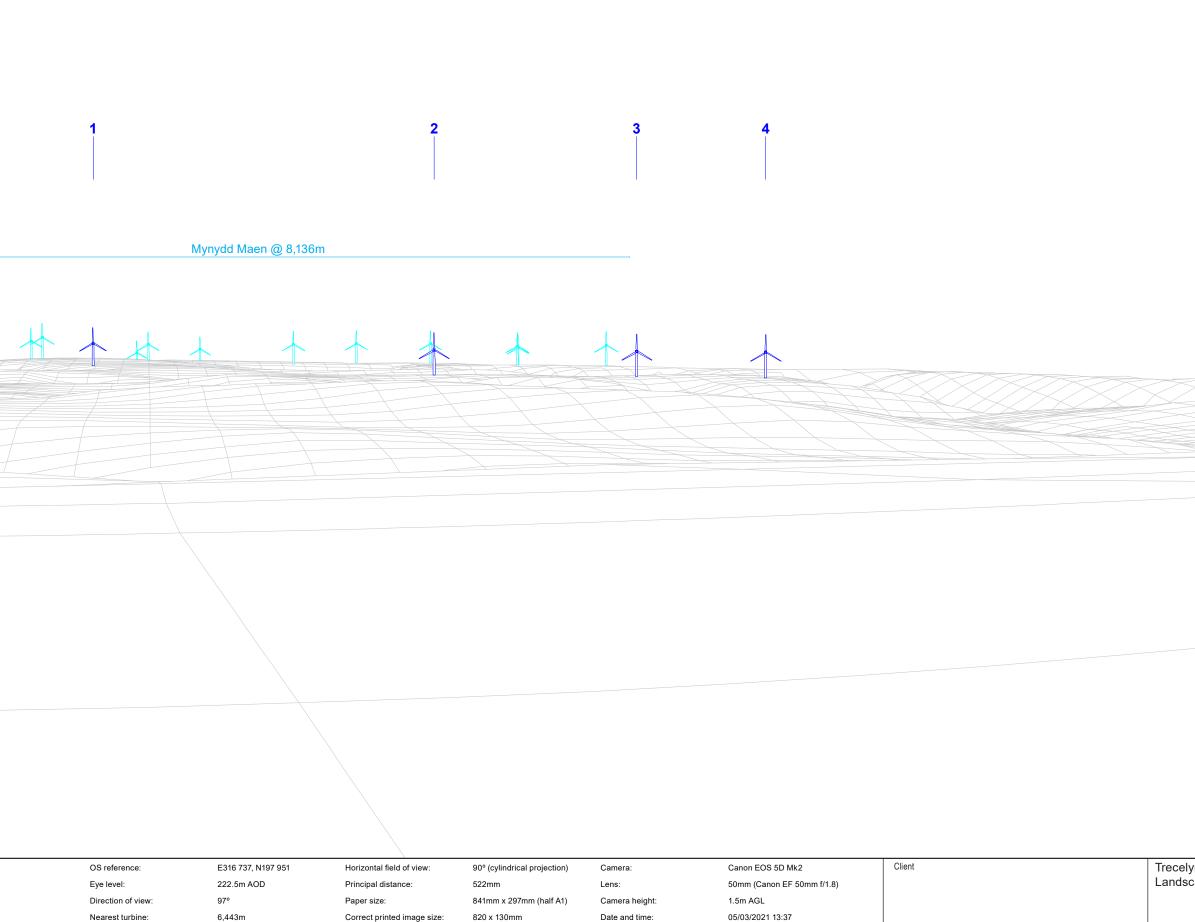

Extent of central 50mm frame used to construct panorama

Extent of 53.5° planar panorama

3

| OS reference:      | E316 737, N197 951 | Horizontal field of view:   | 90º (cylindrical projection) | Camera:        | Canon EOS 5D Mk2           | Client | Trecelyn W |
|--------------------|--------------------|-----------------------------|------------------------------|----------------|----------------------------|--------|------------|
| Eye level:         | 222.5m AOD         | Principal distance:         | 522mm                        | Lens:          | 50mm (Canon EF 50mm f/1.8) |        | Landscape  |
| Direction of view: | 97°                | Paper size:                 | 841mm x 297mm (half A1)      | Camera height: | 1.5m AGL                   |        |            |
| Nearest turbine:   | 6,443m             | Correct printed image size: | 820 x 130mm                  | Date and time: | 05/03/2021 13:37           |        |            |
|                    |                    |                             |                              |                |                            |        |            |